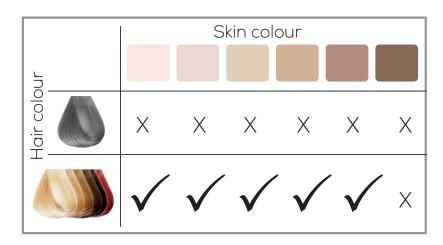

## HAIR AND SKIN COLOUR CHART

doing so decreases the chance of the hair growing back.

Integrated UV filter to protect the skin

Cannot be used on dark skin

May be ineffective on white or light-coloured hair

Mains operation:

Input: 100-240 V~; 50/60 Hz; 500 mA