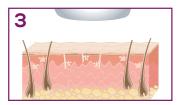

IPL 5500 PURE SKIN PRO

The warmth generated deactivates the hair follicle

The hair falls out and does not continue to grow